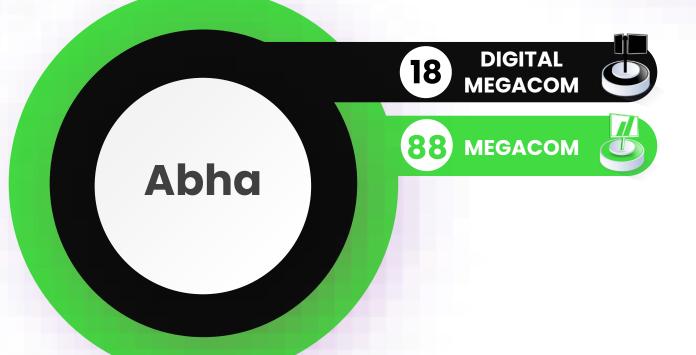

4 Cities – 45 Faces
Megacom 30 faces
Digital Megacom 6 faces
Digital Screen 7 faces
Digital Screen (Building Facades) 2 faces
Reach 8,021,463

14 Cities – 456 Faces
Mupi 44 faces
Megacom 206 faces
Digital Megacom 32 faces
Mini Unipole 4 faces
Large Megacom 14 faces
Digital Screen 68 faces
Digital Super Mega 6 faces
Super Mega 29 faces
Bridge 8 faces
Digital Screen (Building Facades ) 43 faces
Digital Unipole 2 faces
Reach 4,700,000