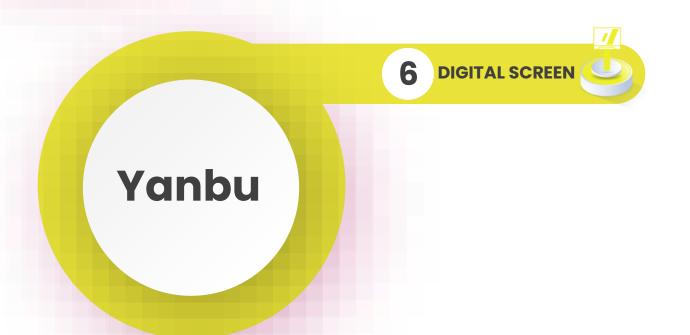

9 Cities – 392 Faces
Mupi 30 faces
Megacom 132 faces
Megapost 180 faces
Digital Screen Curve 1 faces
Digital Screen 5 faces
Digital Megacom 40 faces
Digital Bridge 4 faces
Reach 5,236,901

Central Region 6 Cities – 637 Faces
Megacom 80 faces
Lamp post 542 faces
Digital Screen 3 faces
Digital Screen Curve 1 faces
Bridge 4 faces
Digital Bridge 4 faces
Digital Unipole 1 faces
Reach 5,028,753