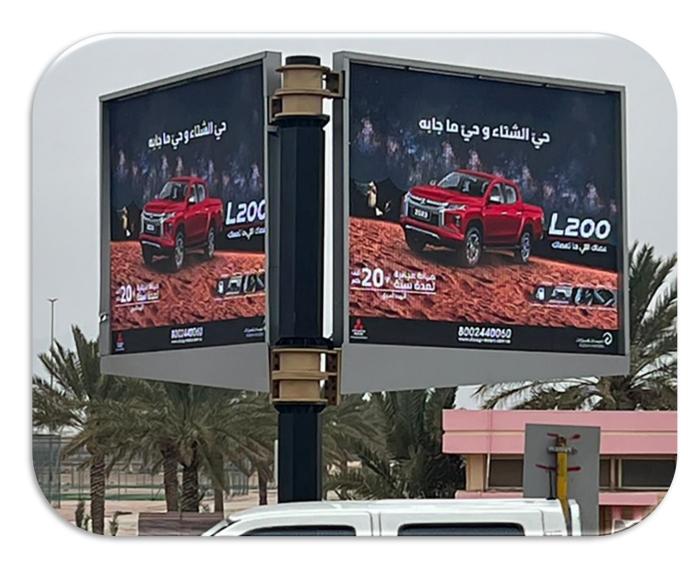

Attention Lamp Post double-sided that is noticeable and visible at eye level, and it's located in the middle of street light poles.

Attention Mupi Street is located in a prime location on the sidewalks by the road, double sided, and lit from the inside.