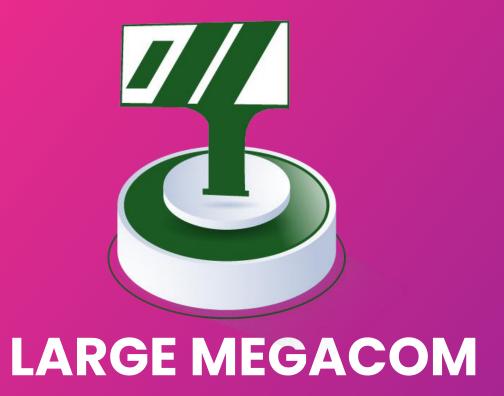

Attention Large Megacom is a large billboard made to display advertising in prime locations, noticeable and visible at eye level.

Attention Bridges are considered the most impressive point of attraction for many potential clients, as using this strategy can be highly beneficial for their customers.