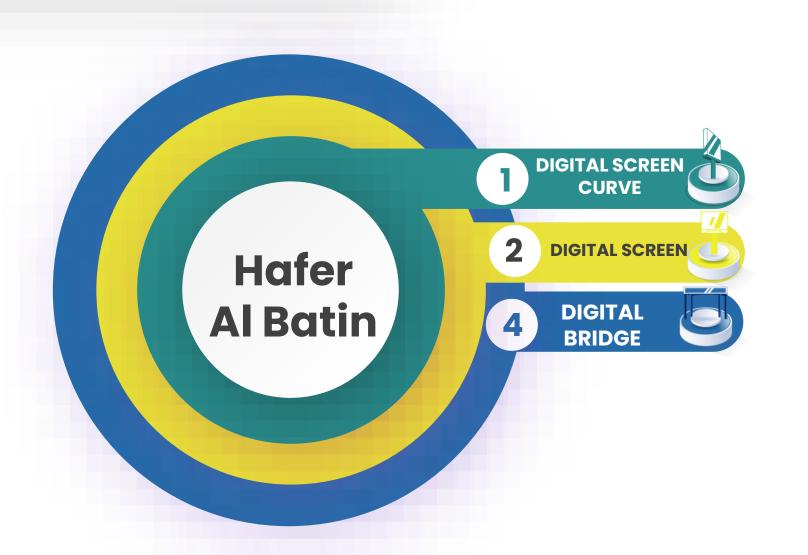

9 Cities – 392 Faces
Mupi 30 faces
Megacom 132 faces
Megapost 180 faces
Digital Screen Curve 1 faces
Digital Screen 5 faces
Digital Megacom 40 faces
Digital Bridge 4 faces
Reach 5,236,901

Central Region 6 Cities – 637 Faces
Megacom 80 faces
Lamp post 542 faces
Digital Screen 3 faces
Digital Screen Curve 1 faces
Bridge 4 faces
Digital Bridge 4 faces
Digital Unipole 1 faces
Reach 5,028,753