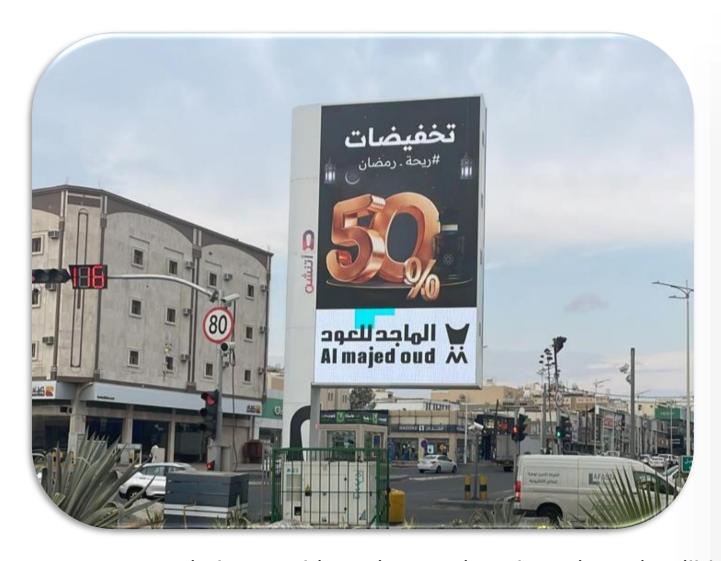

#### **MUPI**

- Size: H 185cm X W 126cm
- Print: Flex Face
- Resolution: 90 Pixels/INCH
- Color Mode CMYK

• **Size:** H 7 X W 4.5

• Print: Flex Face

Resolution: 30 Pixels/INCH

Color Mode CMYK

Backlight

Attention Super Mega is located in unique prime locations, it will be spotted by large audiences and attract people.

Attention Large Digital Megacom is a large billboard made to display advertising in prime locations. It is noticeable and visible at eye level.

Attention Super Mega is located in unique prime locations, it will be spotted by large audiences and attract people.