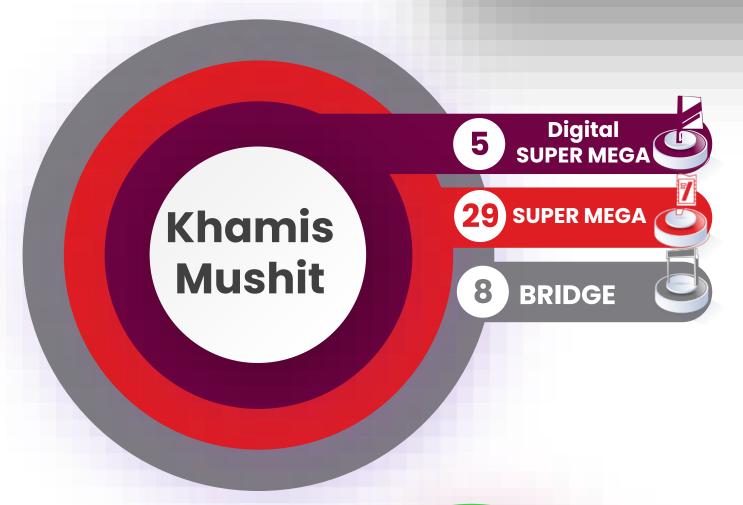

4 Cities – 45 Faces
Megacom 30 faces
Digital Megacom 6 faces
Digital Screen 7 faces
Digital Screen (Building Facades) 2 faces
Reach 8,021,463

14 Cities – 456 Faces
Mupi 44 faces
Megacom 206 faces
Digital Megacom 32 faces
Mini Unipole 4 faces
Large Megacom 14 faces
Digital Screen 68 faces
Digital Super Mega 6 faces
Super Mega 29 faces
Bridge 8 faces
Digital Screen (Building Facades ) 43 faces
Digital Unipole 2 faces
Reach 4,700,000