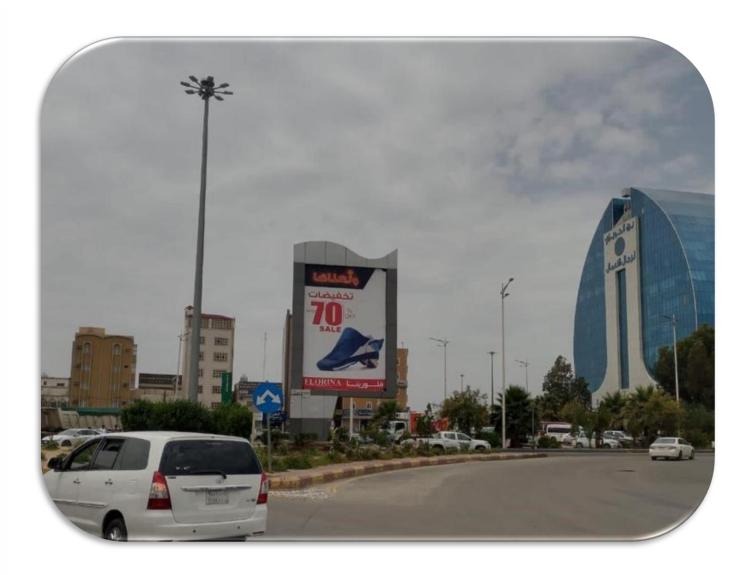

#### **MUPI**

- Size: H 185cm X W 126cm
- Print: Flex Face
- Resolution: 90 Pixels/INCH
- Color Mode CMYK

• **Size:** H 7 X W 4.5

• Print: Flex Face

Resolution: 30 Pixels/INCH

Color Mode CMYK

Backlight

Attention Super Mega is located in unique prime locations, it will be spotted by large audiences and attract people.

Attention Large Digital Megacom is a large billboard made to display advertising in prime locations. It is noticeable and visible at eye level.

Attention Super Mega is located in unique prime locations, it will be spotted by large audiences and attract people.