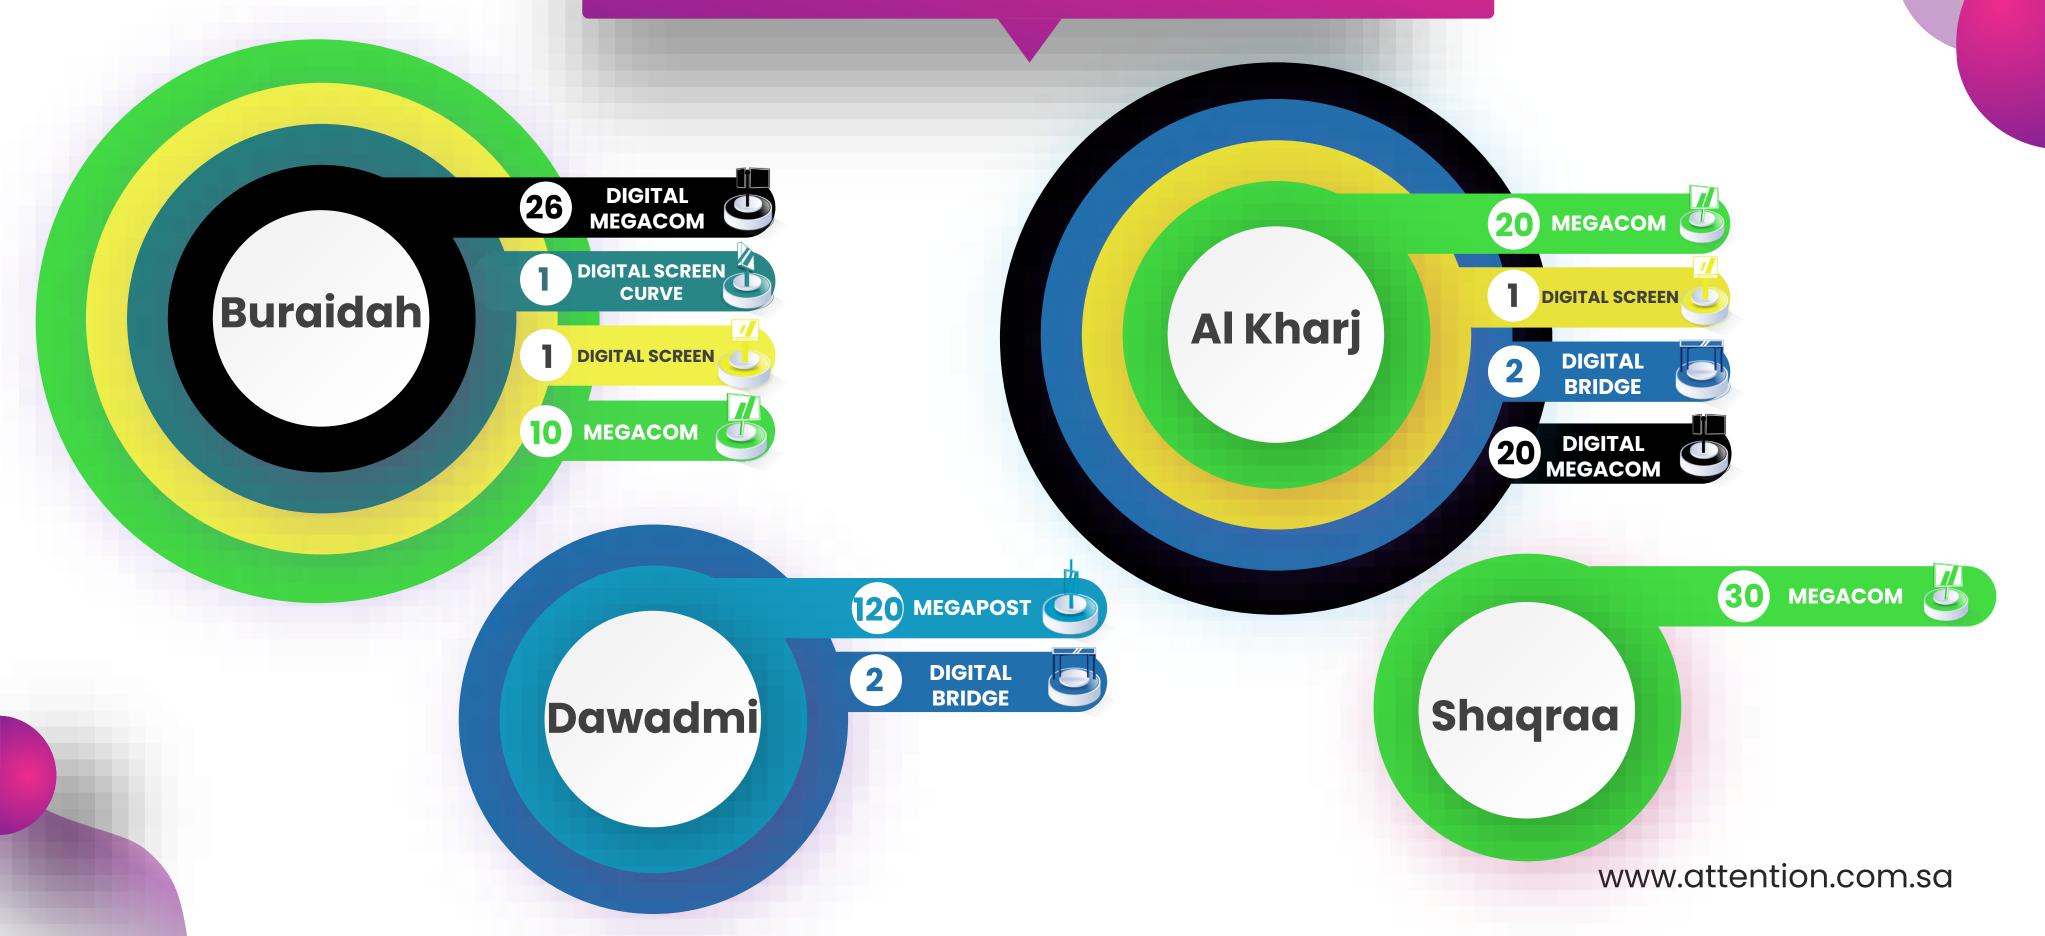

4 Cities – 45 Faces
Megacom 30 faces
Digital Megacom 6 faces
Digital Screen 7 faces
Digital Screen (Building Facades) 2 faces
Reach 8,021,463

14 Cities – 456 Faces
Mupi 44 faces
Megacom 206 faces
Digital Megacom 32 faces
Mini Unipole 4 faces
Large Megacom 14 faces
Digital Screen 68 faces
Digital Super Mega 6 faces
Super Mega 29 faces
Bridge 8 faces
Digital Screen (Building Facades ) 43 faces
Digital Unipole 2 faces
Reach 4,700,000