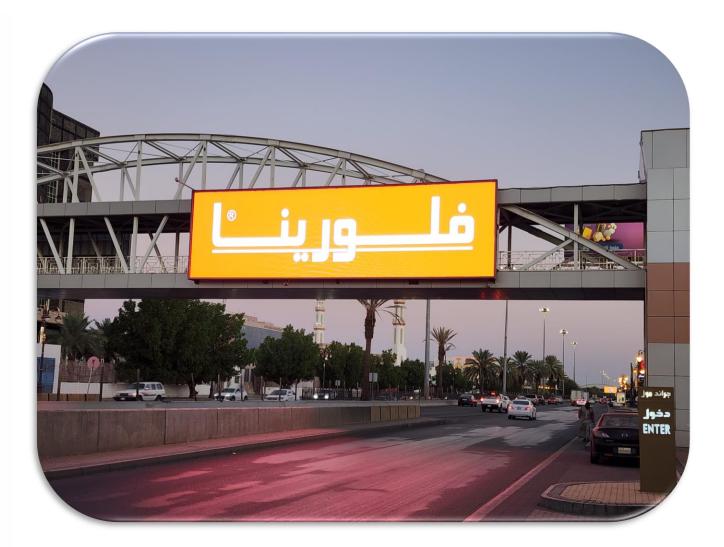

Attention Large Megacom is a large billboard made to display advertising in prime locations, noticeable and visible at eye level.

Attention Bridges are considered the most impressive point of attraction for many potential clients, as using this strategy can be highly beneficial for their customers.

#### **BRIDGES**

- Size: Based on bridge selection
- print: Flex Face
- Backlight

- Outdoor LED display platinum series:
- pixel sizes 10mm
- High Brightness: SMD 10000nits

Attention Media provides the latest & highest technology of LED Screens.