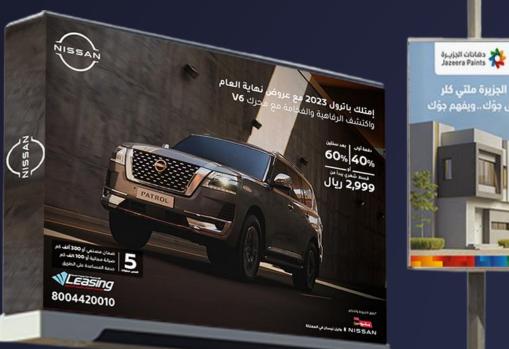

## Advertising Media Tools

Our sites have maximum visibility in carefully selected populated locations that complete a network of outdoor advertising opportunities.

Attention outdoor media consists of Static Billboards & Digital Screens such as MEGACOM, MEGAPOST, LAMP POST, MUPI, SUPER MEGA, MINI UNIPOLE, LARGE MEGACOM, BRIDGES, DIGITAL SCREEN, DIGITAL MEGACOM, DIGITDL SUPER MEGA,......Etc