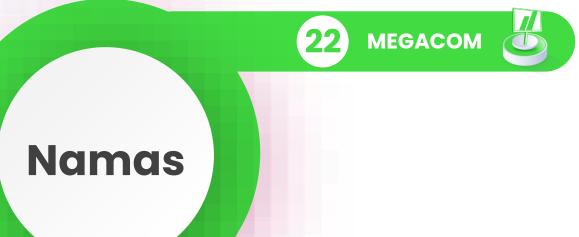

4 Cities – 45 Faces
Megacom 30 faces
Digital Megacom 6 faces
Digital Screen 7 faces
Digital Screen (Building Facades) 2 faces
Reach 8,021,463

14 Cities – 456 Faces
Mupi 44 faces
Megacom 206 faces
Digital Megacom 32 faces
Mini Unipole 4 faces
Large Megacom 14 faces
Digital Screen 68 faces
Digital Super Mega 6 faces
Super Mega 29 faces
Bridge 8 faces
Digital Screen (Building Facades ) 43 faces
Digital Unipole 2 faces
Reach 4,700,000