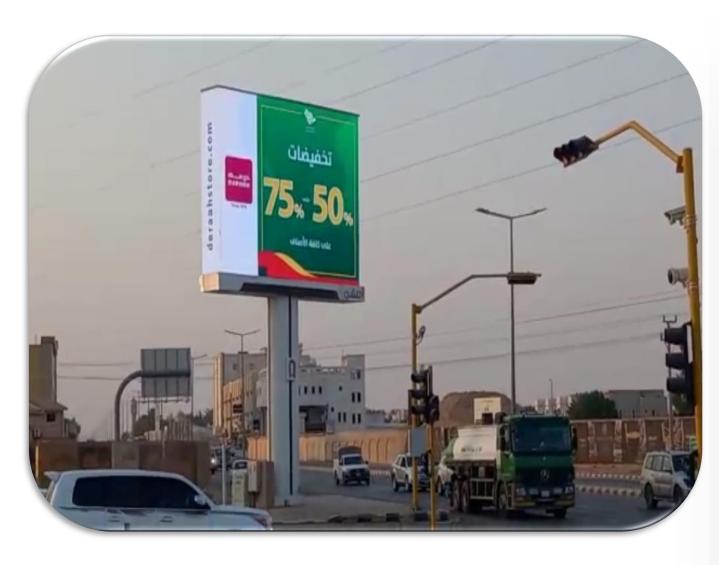

- **Size:** H 3 X W 4
- Print: Flex Face
- Resolution: 35 Pixels /INCH
- Color Mode CMYK
- Backlight

Attention Megacom is Located in high-traffic areas.

Attention Mega Post with one large box, double faces, is installed directly in the middle of the road on street light poles, LED backlight full-color eye-catching design.