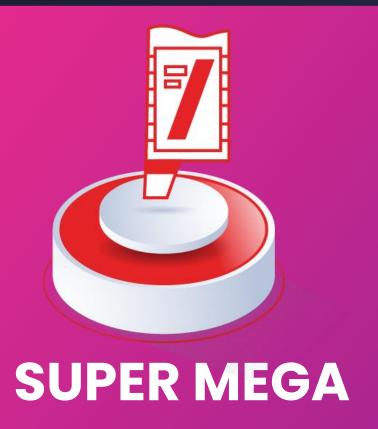

#### **MUPI**

- Size: H 185cm X W 126cm
- Print: Flex Face
- Resolution: 90 Pixels/INCH
- Color Mode CMYK

• **Size:** H 7 X W 4.5

• Print: Flex Face

Resolution: 30 Pixels/INCH

Color Mode CMYK

Backlight

Attention Super Mega is located in unique prime locations, it will be spotted by large audiences and attract people.

Attention Large Digital Megacom is a large billboard made to display advertising in prime locations. It is noticeable and visible at eye level.

Attention Super Mega is located in unique prime locations, it will be spotted by large audiences and attract people.