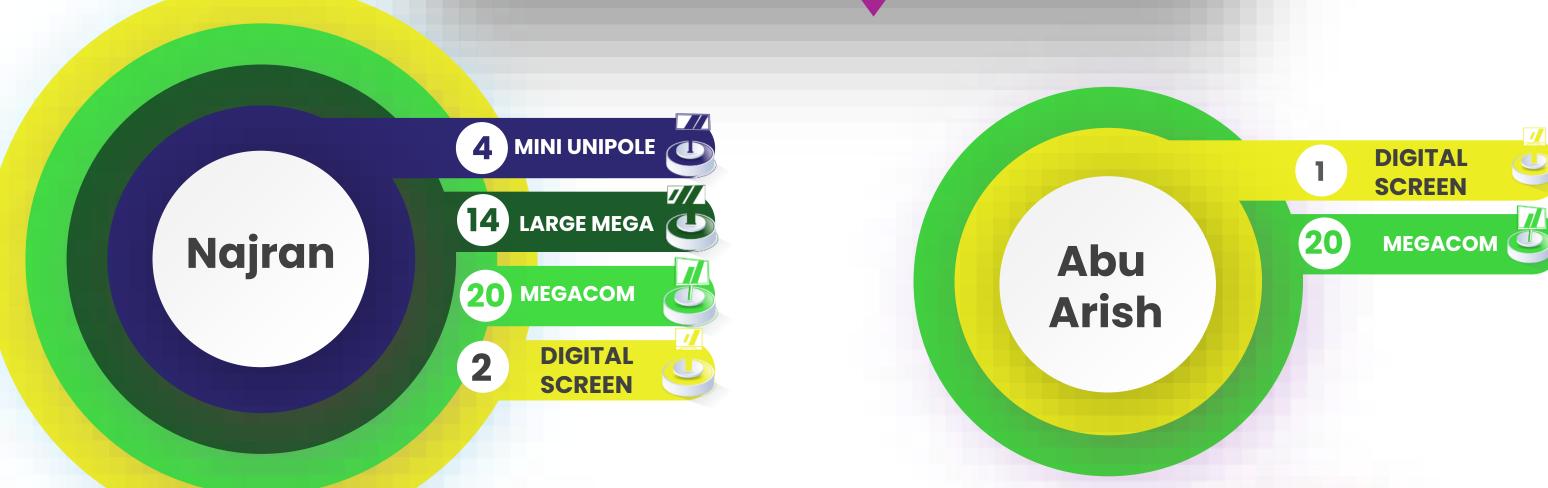

4 Cities – 45 Faces
Megacom 30 faces
Digital Megacom 6 faces
Digital Screen 7 faces
Digital Screen (Building Facades) 2 faces
Reach 8,021,463

14 Cities – 456 Faces
Mupi 44 faces
Megacom 206 faces
Digital Megacom 32 faces
Mini Unipole 4 faces
Large Megacom 14 faces
Digital Screen 68 faces
Digital Super Mega 6 faces
Super Mega 29 faces
Bridge 8 faces
Digital Screen (Building Facades ) 43 faces
Digital Unipole 2 faces
Reach 4,700,000