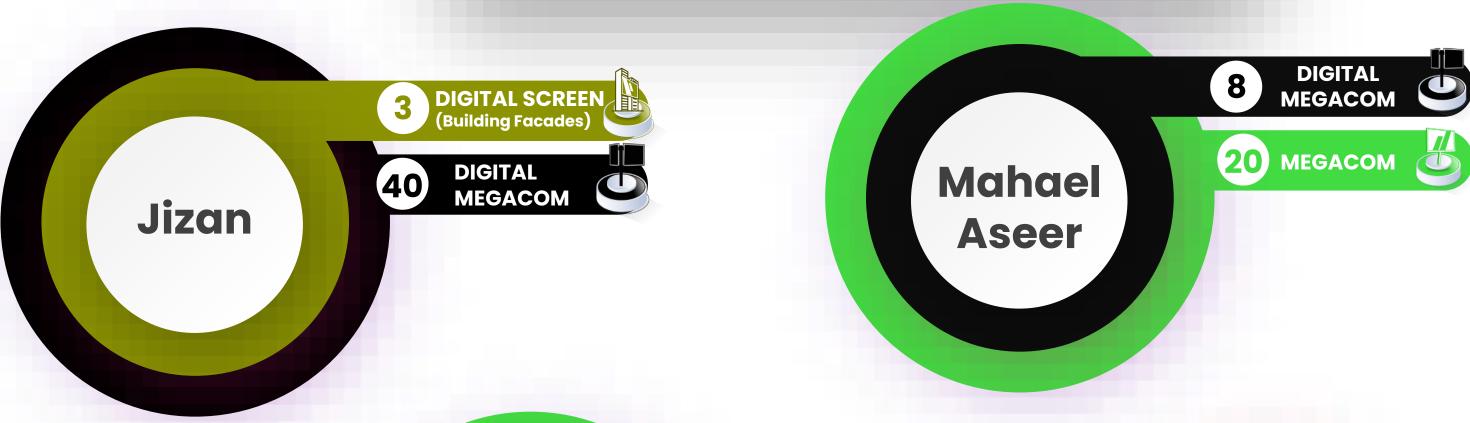

4 Cities – 45 Faces
Megacom 30 faces
Digital Megacom 6 faces
Digital Screen 7 faces
Digital Screen (Building Facades) 2 faces
Reach 8,021,463

14 Cities – 456 Faces
Mupi 44 faces
Megacom 206 faces
Digital Megacom 32 faces
Mini Unipole 4 faces
Large Megacom 14 faces
Digital Screen 68 faces
Digital Super Mega 6 faces
Super Mega 29 faces
Bridge 8 faces
Digital Screen (Building Facades ) 43 faces
Digital Unipole 2 faces
Reach 4,700,000