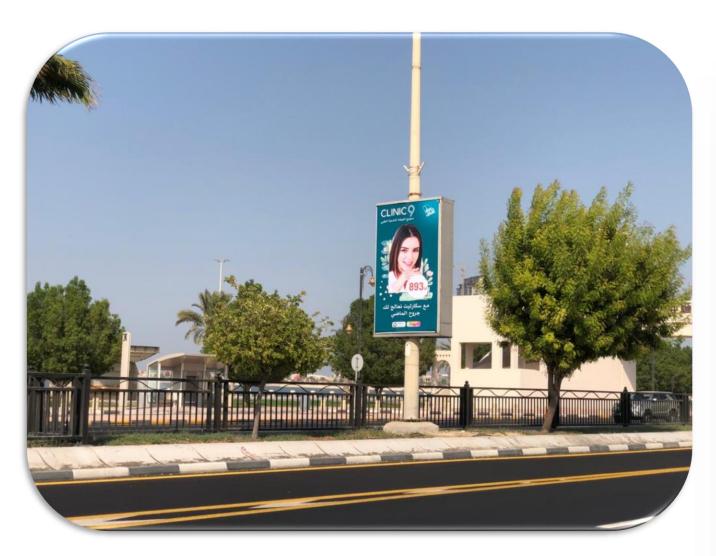

- **Size:** H 3 X W 4
- Print: Flex Face
- Resolution: 35 Pixels /INCH
- Color Mode CMYK
- Backlight

Attention Megacom is Located in high-traffic areas.

Attention Mega Post with one large box, double faces, is installed directly in the middle of the road on street light poles, LED backlight full-color eye-catching design.