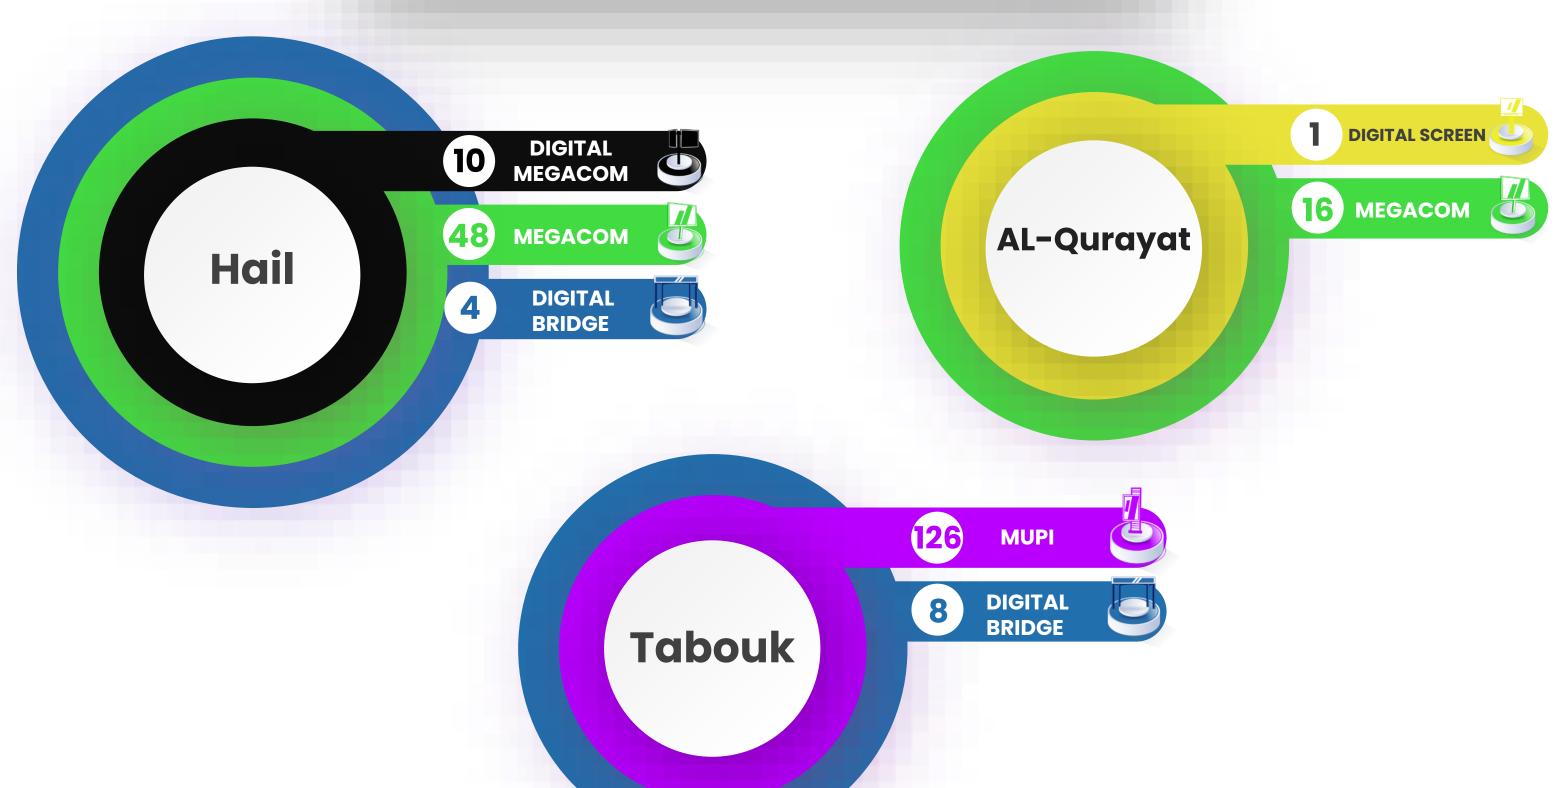

ital Bridge 4 faces
Reach 5,236,901

Central Region 6 Cities – 637 Faces
Megacom 80 faces
Lamp post 542 faces
Digital Screen 3 faces
Digital Screen Curve 1 faces
Bridge 4 faces
Digital Bridge 4 faces
Digital Unipole 1 faces
Reach 5,028,753





4 Cities – 45 Faces
Megacom 30 faces
Digital Megacom 6 faces
Digital Screen 7 faces
Digital Screen (Building Facades) 2 faces
Reach 8,021,463



14 Cities – 456 Faces
Mupi 44 faces
Megacom 206 faces
Digital Megacom 32 faces
Mini Unipole 4 faces
Large Megacom 14 faces
Digital Screen 68 faces
Digital Super Mega 6 faces
Super Mega 29 faces
Bridge 8 faces
Digital Screen (Building Facades ) 43 faces
Digital Unipole 2 faces
Reach 4,700,000



## Central Region





#### Central Region





## Eastern Region







## Eastern Region





## NOURTH Region



www.attention.com.sa



## NOURTH Region





## West Region







www.attention.com.sa













Al Darb



www.attention.com.sa





















Among the many challenges marketers face today, the key remains reaching the right audience at the right moment.

We can deliver the access you need, whether you are building or activating your brand.

Our cutting-edge technology delivers dynamic campaigns.

We have the flexibility to work with you according to your unique objectives. As leaders in Out-of-Home, we can provide a return on investment for your media campaign.





#### OUR PARTNERS IN SUCCESS





#### OUR PARTNERS IN SUCCESS





#### Get In Touch

Regarding any inquiries, please get in touch with Attention via contact details listed below

**\$ 920009986** 

info@attent