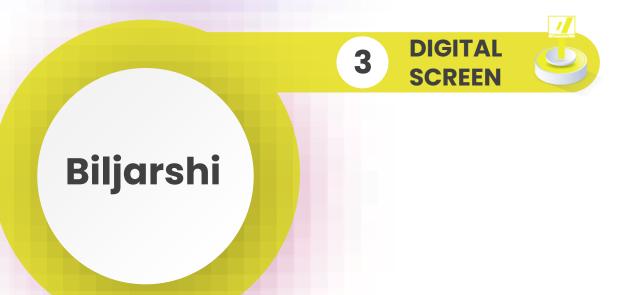

4 Cities – 45 Faces
Megacom 30 faces
Digital Megacom 6 faces
Digital Screen 7 faces
Digital Screen (Building Facades) 2 faces
Reach 8,021,463

14 Cities – 456 Faces
Mupi 44 faces
Megacom 206 faces
Digital Megacom 32 faces
Mini Unipole 4 faces
Large Megacom 14 faces
Digital Screen 68 faces
Digital Super Mega 6 faces
Super Mega 29 faces
Bridge 8 faces
Digital Screen (Building Facades ) 43 faces
Digital Unipole 2 faces
Reach 4,700,000