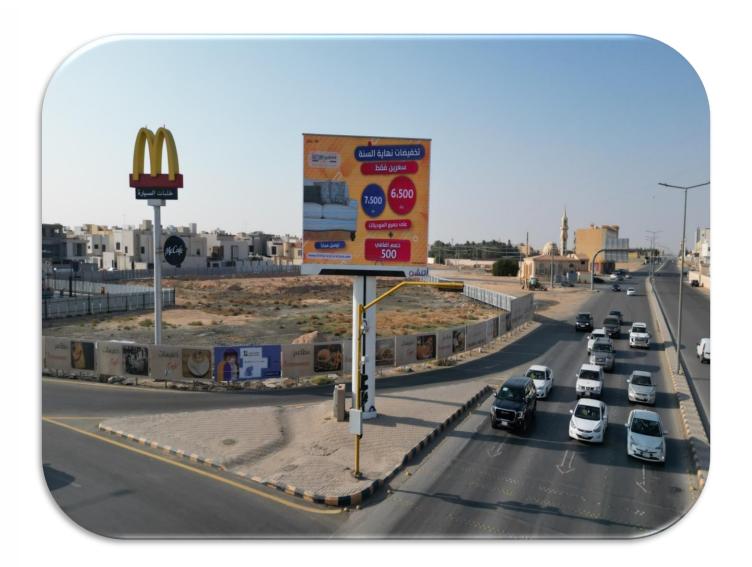

#### **MUPI**

- Size: H 185cm X W 126cm
- Print: Flex Face
- Resolution: 90 Pixels/INCH
- Color Mode CMYK

• **Size:** H 7 X W 4.5

• Print: Flex Face

Resolution: 30 Pixels/INCH

Color Mode CMYK

Backlight

Attention Super Mega is located in unique prime locations, it will be spotted by large audiences and attract people.