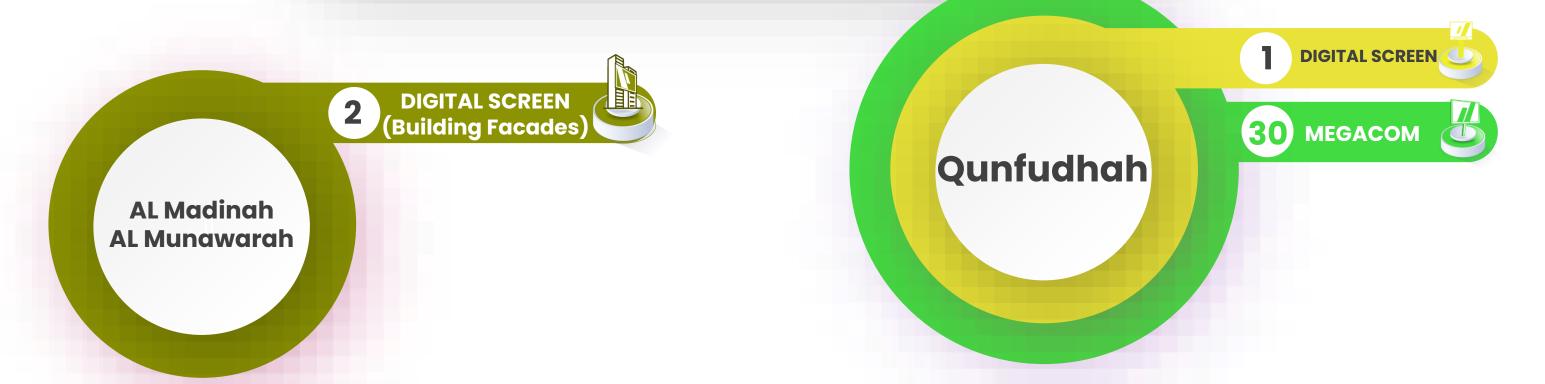

4 Cities – 45 Faces
Megacom 30 faces
Digital Megacom 6 faces
Digital Screen 7 faces
Digital Screen (Building Facades) 2 faces
Reach 8,021,463

14 Cities – 456 Faces
Mupi 44 faces
Megacom 206 faces
Digital Megacom 32 faces
Mini Unipole 4 faces
Large Megacom 14 faces
Digital Screen 68 faces
Digital Super Mega 6 faces
Super Mega 29 faces
Bridge 8 faces
Digital Screen (Building Facades ) 43 faces
Digital Unipole 2 faces
Reach 4,700,000