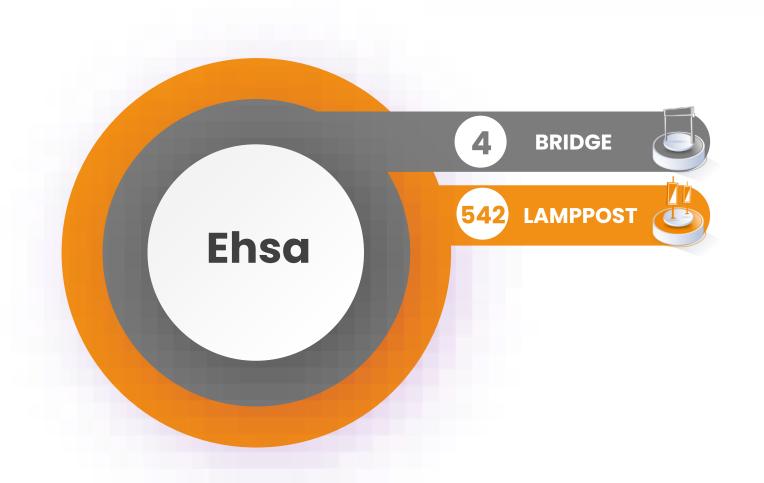

9 Cities – 392 Faces
Mupi 30 faces
Megacom 132 faces
Megapost 180 faces
Digital Screen Curve 1 faces
Digital Screen 5 faces
Digital Megacom 40 faces
Digital Bridge 4 faces
Reach 5,236,901

Central Region 6 Cities – 637 Faces
Megacom 80 faces
Lamp post 542 faces
Digital Screen 3 faces
Digital Screen Curve 1 faces
Bridge 4 faces
Digital Bridge 4 faces
Digital Unipole 1 faces
Reach 5,028,753