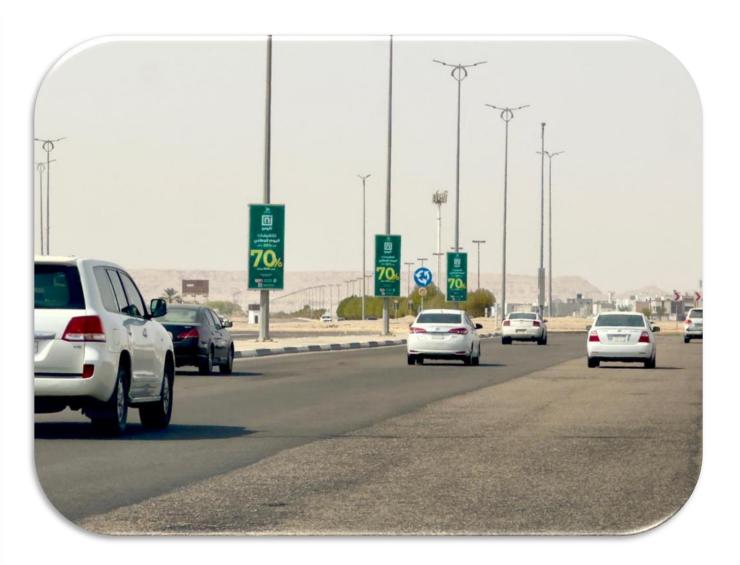

Attention Lamp Post double-sided that is noticeable and visible at eye level, and it's located in the middle of street light poles.

Attention Mupi Street is located in a prime location on the sidewalks by the road, double sided, and lit from the inside.