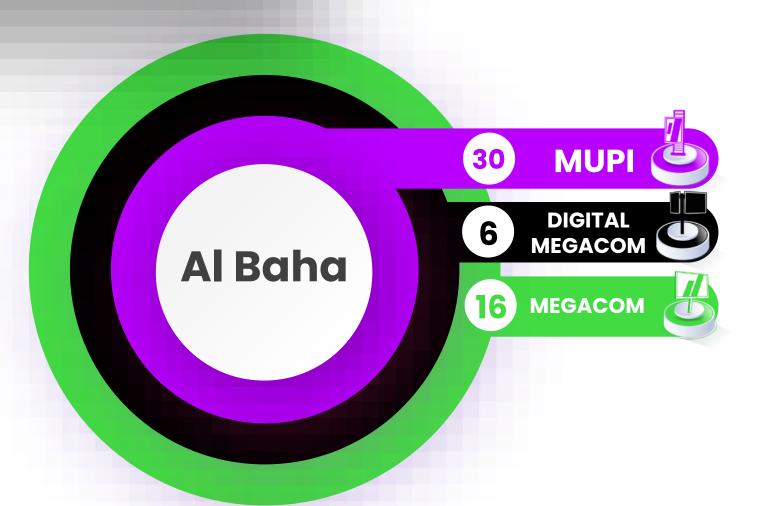

4 Cities – 45 Faces
Megacom 30 faces
Digital Megacom 6 faces
Digital Screen 7 faces
Digital Screen (Building Facades) 2 faces
Reach 8,021,463

14 Cities – 456 Faces
Mupi 44 faces
Megacom 206 faces
Digital Megacom 32 faces
Mini Unipole 4 faces
Large Megacom 14 faces
Digital Screen 68 faces
Digital Super Mega 6 faces
Super Mega 29 faces
Bridge 8 faces
Digital Screen (Building Facades ) 43 faces
Digital Unipole 2 faces
Reach 4,700,000