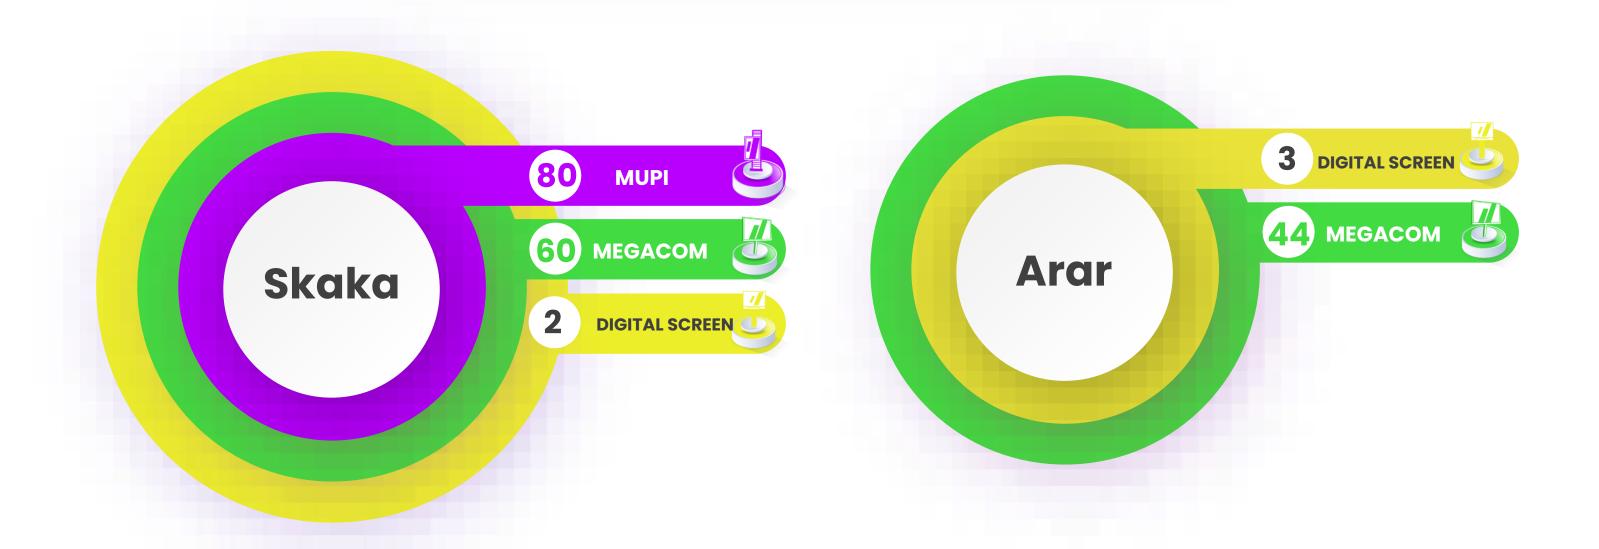

## Ourplaces

We engage audiences while living their lives. Reaching people in the real world, where they live, love, work, and play.

Find the right market to reach your desired audiences!

1.932 Faces

5 Cities – 402 Faces
Mupi 206 faces
Megacom 168 faces
Digital Megacom 10 faces
Digital Screen 6 faces
Digital Bridge 12 faces
Reach 3,229,577

9 Cities – 392 Faces
Mupi 30 faces
Megacom 132 faces
Megapost 180 faces
Digital Screen Curve 1 faces
Digital Screen 5 faces
Digital Megacom 40 faces
Digital Bridge 4 faces
Reach 5,236,901

Central Region 6 Cities – 637 Faces
Megacom 80 faces
Lamp post 542 faces
Digital Screen 3 faces
Digital Screen Curve 1 faces
Bridge 4 faces
Digital Bridge 4 faces
Digital Unipole 1 faces
Reach 5,028,753

4 Cities – 45 Faces
Megacom 30 faces
Digital Megacom 6 faces
Digital Screen 7 faces
Digital Screen (Building Facades) 2 faces
Reach 8,021,463

14 Cities – 456 Faces
Mupi 44 faces
Megacom 206 faces
Digital Megacom 32 faces
Mini Unipole 4 faces
Large Megacom 14 faces
Digital Screen 68 faces
Digital Super Mega 6 faces
Super Mega 29 faces
Bridge 8 faces
Digital Screen (Building Facades ) 43 faces
Digital Unipole 2 faces
Reach 4,700,000