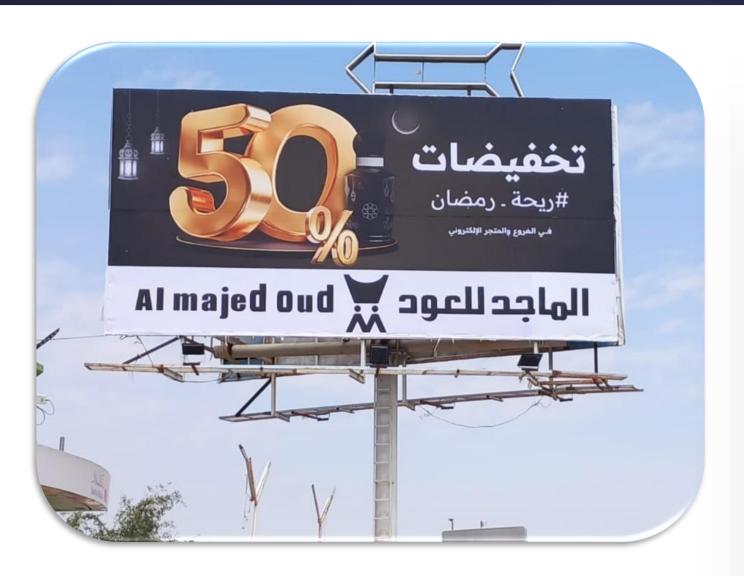

.70r H3X W 1.5
- Print: Flex Face
- Resolution: 60 Pixels/INCH
- Color Mode CMYK
- Backlight





- **Size**: H 3 X W 1.2
- Print: Flex Face
- Resolution: 70 Pixels/INCH
- Color Mode CMYK
- Backlight



Attention Lamp Post double-sided that is noticeable and visible at eye level, and it's located in the middle of street light poles.





Attention Mupi Street is located in a prime location on the sidewalks by the road, double sided, and lit from the inside.



#### **MUPI**

- Size: H 185cm X W 126cm
- Print: Flex Face
- Resolution: 90 Pixels/INCH
- Color Mode CMYK





• **Size:** H 7 X W 4.5

• Print: Flex Face

Resolution: 30 Pixels/INCH

Color Mode CMYK

Backlight



Attention Super Mega is located in unique prime locations, it will be spotted by large audiences and attract people.





Attention Mini Unipole is a Large format billboard placed on a medium height pole and positioned at eye level. Its effectiveness is enhanced by the fact that this billboard can be seen even from long distances.



#### MINI UNIPOLE

- **Size:** H 4 X W 8
- Print: Flex Face
- Resolution: 30 Pixels/INCH
- Color Mode CMYK





- **Size:** H 3 X W 6
- Print: Flex Face
- Resolution: 30 Pixels/INCH
- Color Mode CMYK
- Backlight



Attention Large Megacom is a large billboard made to display advertising in prime locations, noticeable and visible at eye level.





Attention Bridges are considered the most impressive point of attraction for many potential clients, as using this strategy can be highly beneficial for their customers.



#### **BRIDGES**

- Size: Based on bridge selection
- print: