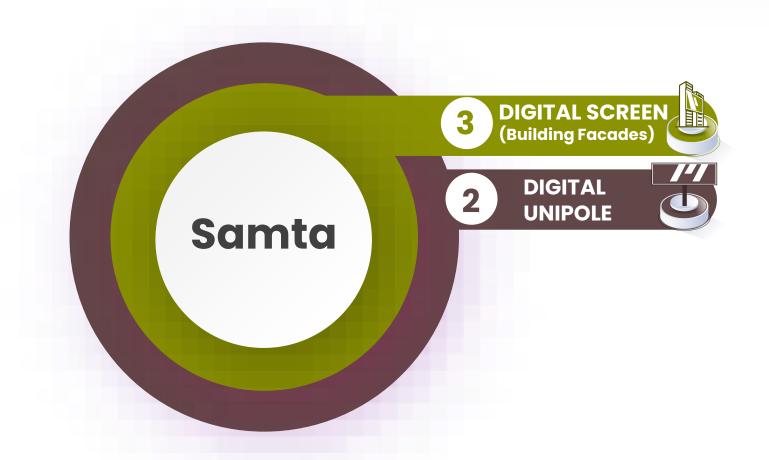

#### DIGITAL SCREENS (Building Facades)

- Outdoor LED display platinum series:
  • pixel sizes 10mm
- High Brightness: SMD 10000nits

# DIGITAL UNIPOLE

- Size: H 5 X W 15
- Resolution: MP4 H264@ 30FPS

Attention Digital Uniple is a Large format billboard placed on medium height pole to be positioned at eye level. Its effectiveness is enhanced by the fact that this billboard can be seen even from long distances.