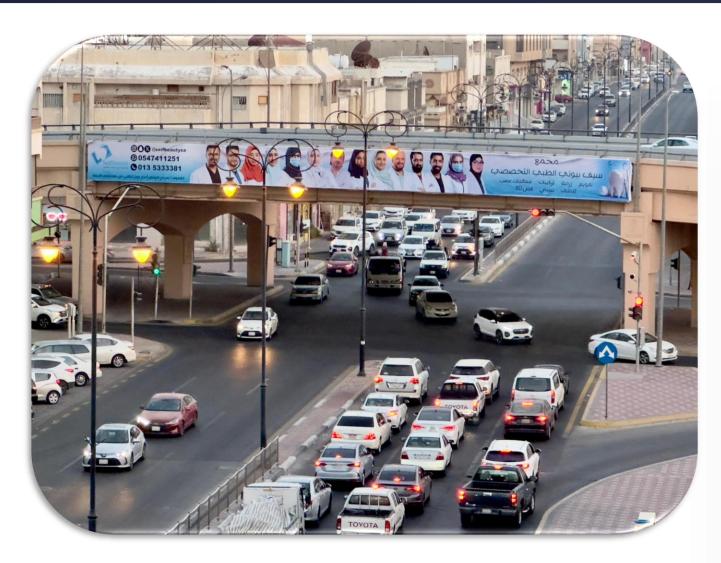

Attention Large Megacom is a large billboard made to display advertising in prime locations, noticeable and visible at eye level.

Attention Bridges are considered the most impressive point of attraction for many potential clients, as using this strategy can be highly beneficial for their customers.

#### **BRIDGES**

- Size: Based on bridge selection
- print: Flex Face
- Backlight

- Outdoor LED display platinum series:
- pixel sizes 10mm
- High Brightness: SMD 10000nits

Attention Media provides the latest & highest technology of LED Screens.