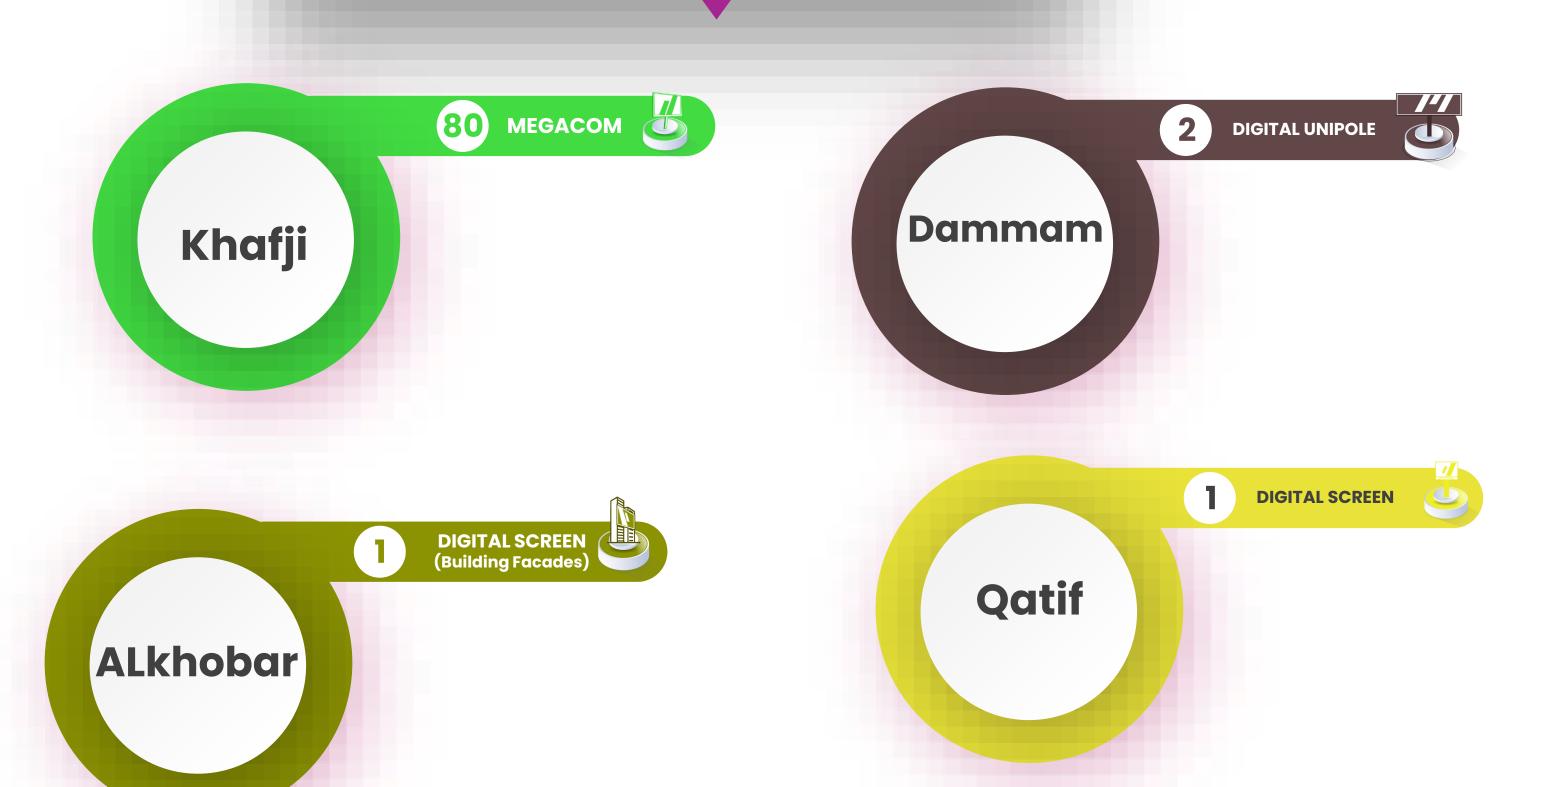

l Megacom 40 faces
Digital Bridge 4 faces
Reach 5,236,901

Central Region 6 Cities – 637 Faces
Megacom 80 faces
Lamp post 542 faces
Digital Screen 3 faces
Digital Screen Curve 1 faces
Bridge 4 faces
Digital Bridge 4 faces
Digital Unipole 1 faces
Reach 5,028,753





4 Cities – 45 Faces
Megacom 30 faces
Digital Megacom 6 faces
Digital Screen 7 faces
Digital Screen (Building Facades) 2 faces
Reach 8,021,463



14 Cities – 456 Faces
Mupi 44 faces
Megacom 206 faces
Digital Megacom 32 faces
Mini Unipole 4 faces
Large Megacom 14 faces
Digital Screen 68 faces
Digital Super Mega 6 faces
Super Mega 29 faces
Bridge 8 faces
Digital Screen (Building Facades ) 43 faces
Digital Unipole 2 faces
Reach 4,700,000



## Central Region





#### Central Region





## Eastern Region







## Eastern Region





## NOURTH Region



www.attention.com.sa



## NOURTH Region





## West Region







www.attention.com.sa













Al Darb



www.attention.com.sa





















Among the many challenges marketers face today, the key remains reaching the right audience at the right moment.

We can deliver the access you need, whether you are building or activating your brand.

Our cutting-edge technology delivers dynamic campaigns.

We have the flexibility to work with you according to your unique objectives. As leaders in Out-of-Home, we can provide a return on investment for your media campaign.





#### OUR PARTNERS IN SUCCESS





#### OUR PARTNERS IN SUCCESS





#### Get In Touch

Regarding any inquiries, please get in touch with Attention via contact details listed below

**\$ 920