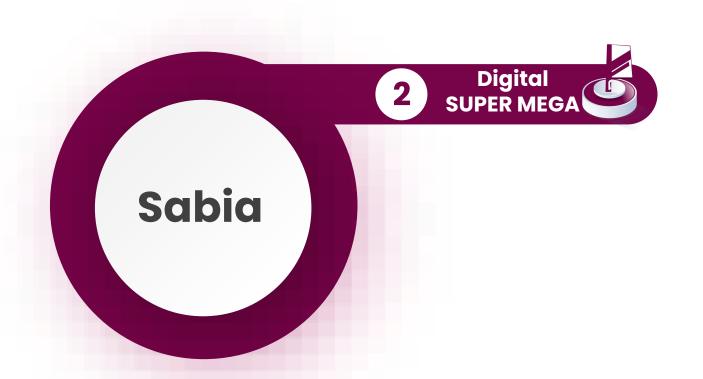

#### DIGITAL SUPER MEGA

- **Size:** H 7 X W 4.5
- Print: Flex Face
- Resolution: 30 Pixels
- INCH Color Mode CMYK
- Backlight