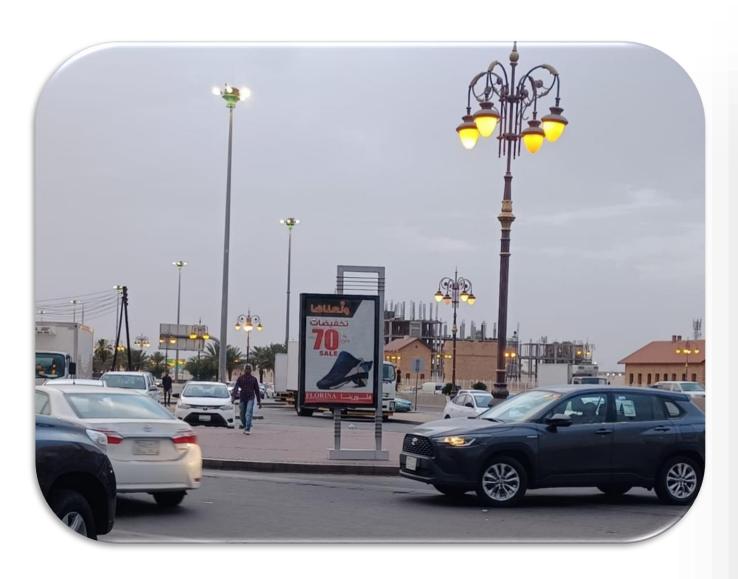

#### **MUPI**

- Size: H 185cm X W 126cm
- Print: Flex Face
- Resolution: 90 Pixels/INCH
- Color Mode CMYK

• **Size:** H 7 X W 4.5

• Print: Flex Face

Resolution: 30 Pixels/INCH

Color Mode CMYK

Backlight

Attention Super Mega is located in unique prime locations, it will be spotted by large audiences and attract people.